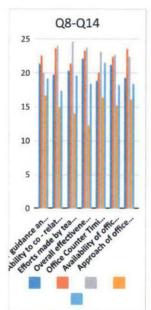

# Mumbai Pradesh Arya Vidya Sabha's GURUKUL COLLEGE OF COMMERCE STUDENT FEEDBACK 2022-23

| Sr.No. | Questions                                                                                   | Excellent | Very<br>good | Good  | Satisfactory | Needs<br>Improve<br>ment | Total<br>No.of<br>Students |
|--------|---------------------------------------------------------------------------------------------|-----------|--------------|-------|--------------|--------------------------|----------------------------|
| 1      | Ability of the teachers to communicate effectively                                          | 20.74     | 22.71        | 25.58 | 12.21        | 18.76                    |                            |
| 2      | Session Planning and timely completion of syllabus                                          | 18.04     | 23.25        | 25.31 | 16.61        | 16.79                    |                            |
| 3      | Regularity and sincerity of teacher in taking lectures                                      | 22.62     | 23.16        | 23.61 | 11.94        | 18.67                    |                            |
| 4      | Use of Teaching aids(OHP/PPT/etc.)                                                          | 17.06     | 20.56        | 23.61 | 18.31        | 20.47                    |                            |
| 5      | Teachers encouragement in extra and co curricular activities                                | 21.72     | 22.71        | 21.27 | 14.72        | 19.57                    |                            |
| 6      | Voice Modulation and reach                                                                  | 21.10     | 23.61        | 23.97 | 13.91        | 17.41                    |                            |
| 7      | Helps students facing physical, emotional and learning challenges                           | 19.48     | 20.74        | 22.35 | 17.24        | 20.20                    |                            |
| 8      | Career guidance and counseling activities by faculties                                      | 21.45     | 22.62        | 20.02 | 16.70        | 19.21                    |                            |
| 9      | Ability to co - relate course content with real life situation and examples                 | 19.84     | 23.70        | 24.15 | 14.90        | 17.41                    |                            |
| 10     | Efforts made by teacher to develop soft skills and employability skills to become job ready | 20.38     | 21.36        | 24.69 | 14.00        | 19.57                    |                            |
| 11     | Overall effectiveness of teachers                                                           | 22.17     | 23.34        | 23.79 | 12.21        | 18.49                    |                            |
| 12     | Office Counter Timing                                                                       | 18.85     | 20.02        | 23.25 | 16.34        | 21.54                    |                            |
| 13     | Availability of office staff                                                                | 21.27     | 22.44        | 22.71 | 15.26        | 18.31                    |                            |
| 14     | Approach of office staff towards students                                                   | 19.39     | 23.61        | 22.44 | 16.16        | 18.40                    |                            |
| 15     | Admission Procedure                                                                         | 22.35     | 24.06        | 20.11 | 13.82        | 19.66                    |                            |
| 16     | Services provided by office                                                                 | 22.17     | 21.36        | 22.80 | 14.27        | 19.39                    |                            |
| 17     | Library Timing                                                                              | 22.17     | 21.54        | 19.93 | 14.45        | 21.90                    | 1114                       |
| 18     | Books, Journals and E-resources available in the Library                                    | 24.06     | 21.10        | 18.58 | 14.90        | 21.36                    |                            |
| 19     | Space for Reading                                                                           | 27.20     | 17.59        | 22.44 | 10.86        | 21.9001                  | GE OF COM                  |
|        |                                                                                             |           |              |       |              | 1/57/                    | 129 11                     |

| 21 | Rapport between student and Librarian                   | 22.71 | 22.35 | 20.56 | 13.55 | 20.83 |
|----|---------------------------------------------------------|-------|-------|-------|-------|-------|
| 22 | Issue Return Procedure                                  | 21.72 | 21.45 | 22.08 | 13.73 | 21.01 |
| 23 | Classroom Cleanliness and Ventilation                   | 23.70 | 19.30 | 19.84 | 13.82 | 23.34 |
| 24 | Drinking water facility                                 | 22.71 | 17.95 | 20.02 | 16.16 | 23.16 |
| 25 | IT Resources and Internet/Wifi facility                 | 19.75 | 16.25 | 21.54 | 16.88 | 25.58 |
| 26 | Gymkhana facilities                                     | 20.02 | 19.48 | 21.63 | 14.36 | 24.51 |
| 27 | Cleanliness of Washroom                                 | 20.92 | 19.03 | 20.65 | 13.55 | 25.85 |
| 28 | Facilities in Girls Common Room                         | 24.42 | 17.77 | 20.20 | 14.36 | 23.25 |
| 29 | Canteen Service                                         | 18.31 | 18.31 | 24.69 | 15.26 | 23.43 |
| 30 | Extra and Co-curricular Activities conducted in college | 24.33 | 20.83 | 21.36 | 13.55 | 19.93 |
| 31 | Add on Courses                                          | 28.73 | 19.21 | 17.50 | 11.22 | 23.34 |
| 32 | Discipline in the college                               | 32.68 | 17.86 | 15.98 | 8.53  | 24.96 |
| 33 | Safety in College Campus                                | 32.50 | 17.77 | 15.53 | 10.32 | 23.88 |
| 34 | Placement opportunities by the institution              | 23.70 | 20.02 | 20.11 | 14.45 | 21.72 |
| 35 | College website                                         | 28.82 | 18.58 | 17.59 | 10.59 | 24.42 |
| 36 | Overall status of the college                           | 28.55 | 21.54 | 16.25 | 11.58 | 22.08 |