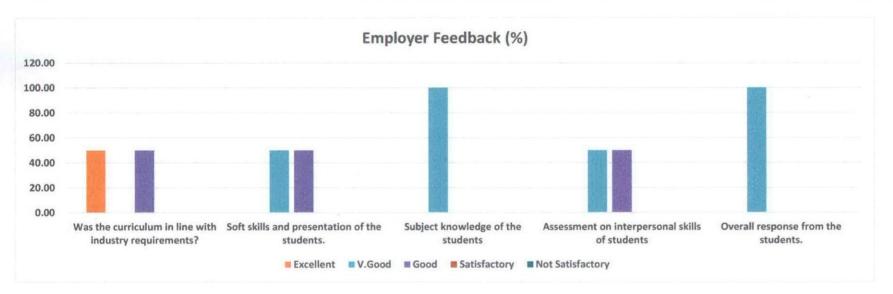

## **GURUKUL COLLEGE OF COMMERCE**

**Employer Feedback (2022-23)** 

| Sr No | Area                                                   | Excellent (%) | V.Good (%) | Good (%) | Satisfactory<br>(%) | Not<br>Satisfactory (%) | Employer |
|-------|--------------------------------------------------------|---------------|------------|----------|---------------------|-------------------------|----------|
| 1     | Was the curriculum in line with industry requirements? | 50.00         | 0.00       | 50.00    | 0.00                | 0.00                    |          |
| 2     | Soft skills and presentation of the students.          | 0.00          | 50.00      | 50.00    | 0.00                | 0.00                    |          |
| 3     | Subject knowledge of the students                      | 0.00          | 100.00     | 0.00     | 0.00                | 0.00                    | 2        |
| 5     | Assessment on interpersonal skills of students         | 0.00          | 50.00      | 50.00    | 0.00                | 0.00                    |          |
| 6     | Overall response from the students.                    | 0.00          | 100.00     | 0.00     | 0.00                | 0.00                    |          |