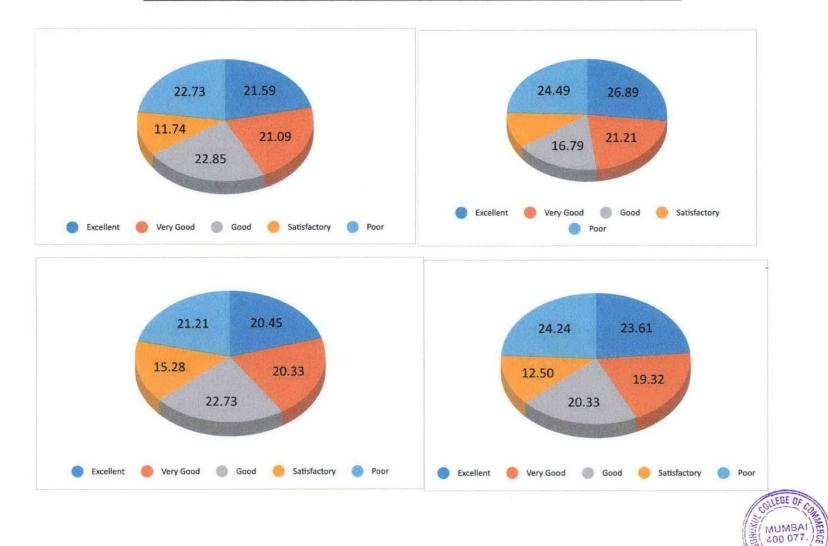

## Mumbai Pradesh Arya Vidya Sabha's GURUKUL OLLEGE OF COMMERCE PARENTS FEEDBACK - 2022-23

| Questions                   | Excellent | Very Good | Good  | Satisfactory | Poor  |
|-----------------------------|-----------|-----------|-------|--------------|-------|
| Teaching                    | 21.59     | 21.09     | 22.85 | 11.74        | 22.73 |
| Discipline                  | 26.89     | 21.21     | 16.79 | 10.61        | 24.49 |
| Interaction with Staff      | 20.45     | 20.33     | 22.73 | 15.28        | 21.21 |
| Extra-Curricular Activities | 23.61     | 19.32     | 20.33 | 12.50        | 24.24 |