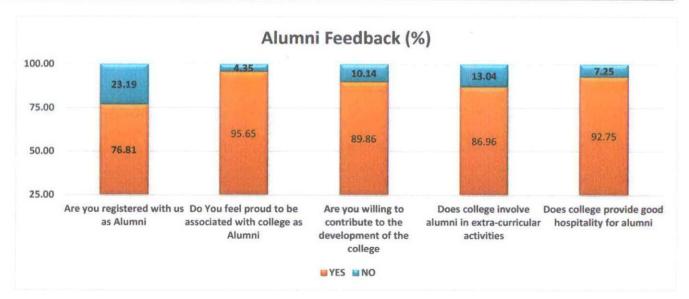

### Alumni Feedback 2022-23

| Sr.No. | Question                                                        | YES (%) | NO (%) |
|--------|-----------------------------------------------------------------|---------|--------|
| 1      | Are you registered with us as Alumni                            | 76.81   | 23.19  |
| 2      | Do You feel proud to be associated with college as Alumni       | 95.65   | 4.35   |
| 3      | Are you willing to contribute to the development of the college | 89.86   | 10.14  |
| 4      | Does college involve alumni in extra-curricular activities      | 86.96   | 13.04  |
| 5      | Does college provide good hospitality for alumni                | 92.75   | 7.25   |