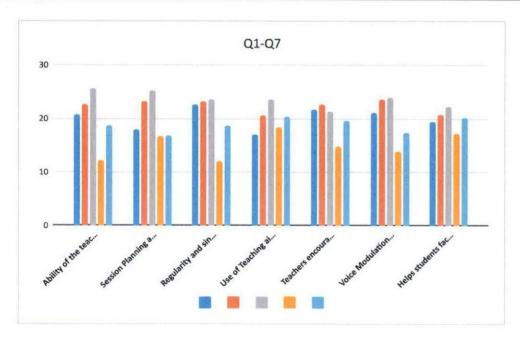

# Mumbai Pradesh Arya Vidya Sabha's GURUKUL COLLEGE OF COMMERCE STUDENT FEEDBACK 2022-23

| Sr.No. | Questions                                                                                   | Excellent | Very<br>good | Good  | Satisfactory | Needs<br>Improve<br>ment | Total<br>No.of<br>Students |
|--------|---------------------------------------------------------------------------------------------|-----------|--------------|-------|--------------|--------------------------|----------------------------|
| 1      | Ability of the teachers to communicate effectively                                          | 20.74     | 22.71        | 25.58 | 12.21        | 18.76                    |                            |
| 2      | Session Planning and timely completion of syllabus                                          | 18.04     | 23.25        | 25.31 | 16.61        | 16.79                    |                            |
| 3      | Regularity and sincerity of teacher in taking lectures                                      | 22.62     | 23.16        | 23.61 | 11.94        | 18.67                    |                            |
| 4      | Use of Teaching aids(OHP/PPT/etc.)                                                          | 17.06     | 20.56        | 23.61 | 18.31        | 20.47                    |                            |
| 5      | Teachers encouragement in extra and co curricular activities                                | 21.72     | 22.71        | 21.27 | 14.72        | 19.57                    |                            |
| 6      | Voice Modulation and reach                                                                  | 21.10     | 23.61        | 23.97 | 13.91        | 17.41                    |                            |
| 7      | Helps students facing physical, emotional and learning challenges                           | 19.48     | 20.74        | 22.35 | 17.24        | 20.20                    |                            |
| 8      | Career guidance and counseling activities by faculties                                      | 21.45     | 22.62        | 20.02 | 16.70        | 19.21                    |                            |
| 9      | Ability to co - relate course content with real life situation and examples                 | 19.84     | 23.70        | 24.15 | 14.90        | 17.41                    |                            |
| 10     | Efforts made by teacher to develop soft skills and employability skills to become job ready | 20.38     | 21.36        | 24.69 | 14.00        | 19.57                    |                            |
| 11     | Overall effectiveness of teachers                                                           | 22.17     | 23.34        | 23.79 | 12.21        | 18.49                    |                            |
| 12     | Office Counter Timing                                                                       | 18.85     | 20.02        | 23.25 | 16.34        | 21.54                    |                            |
| 13     | Availability of office staff                                                                | 21.27     | 22.44        | 22.71 | 15.26        | 18.31                    |                            |
| 14     | Approach of office staff towards students                                                   | 19.39     | 23.61        | 22.44 | 16.16        | 18.40                    |                            |
| 15     | Admission Procedure                                                                         | 22.35     | 24.06        | 20.11 | 13.82        | 19.66                    |                            |
| 16     | Services provided by office                                                                 | 22.17     | 21.36        | 22.80 | 14.27        | 19.39                    |                            |
| 17     | Library Timing                                                                              | 22.17     | 21.54        | 19.93 | 14.45        | 21.90                    | 1114                       |
| 18     | Books, Journals and E-resources available in the Library                                    | 24.06     | 21.10        | 18.58 | 14.90        | 21.36                    |                            |
| 19     | Space for Reading                                                                           | 27.20     | 17.59        | 22.44 | 10.86        | 21.9001                  | GE OF COM                  |
|        |                                                                                             |           |              |       |              | 1/57/                    | 129 11                     |