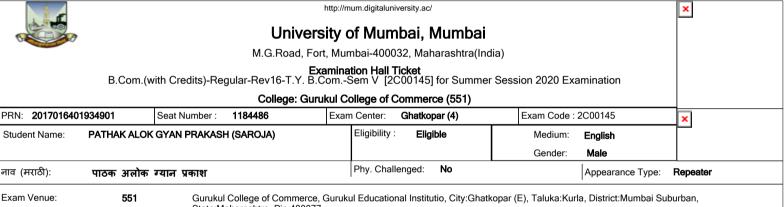

PRN: 2017016401933082

Student Name:

### University of Mumbai, Mumbai

M.G.Road, Fort, Mumbai-400032, Maharashtra(India)

Examination Hall Ticket B.Com. (A.and F.)(with Credits)-Regular-Rev16-T.Y. B.Com. (A. and F.)-Sem V [2C00455] for Summer Session 2020 Examination

College: Gurukul College of Commerce (551)

Phy. Challenged: No नाव (मराठी): भानुशाली वीरेन नवीन Appearance Type:

Exam Venue: Gurukul College of Commerce, Gurukul Educational Institutio, City:Ghatkopar (E), Taluka:Kurla, District:Mumbai Suburban, 551