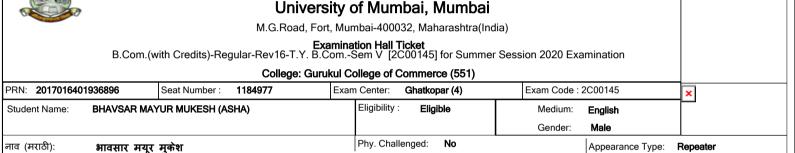

### University of Mumbai, Mumbai

M.G.Road, Fort, Mumbai-400032, Maharashtra(India)

Examination Hall Ticket B.Com. (A.and F.)(with Credits)-Regular-Rev16-T.Y. B.Com. (A. and F.)-Sem V [2C00455] for Summer Session 2020 Examination

College: Gurukul College of Commerce (551)

Phy. Challenged: No नाव (मराठी): भानुशाली वीरेन नवीन Appearance Type:

Exam Venue: Gurukul College of Commerce, Gurukul Educational Institutio, City:Ghatkopar (E), Taluka:Kurla, District:Mumbai Suburban, 551